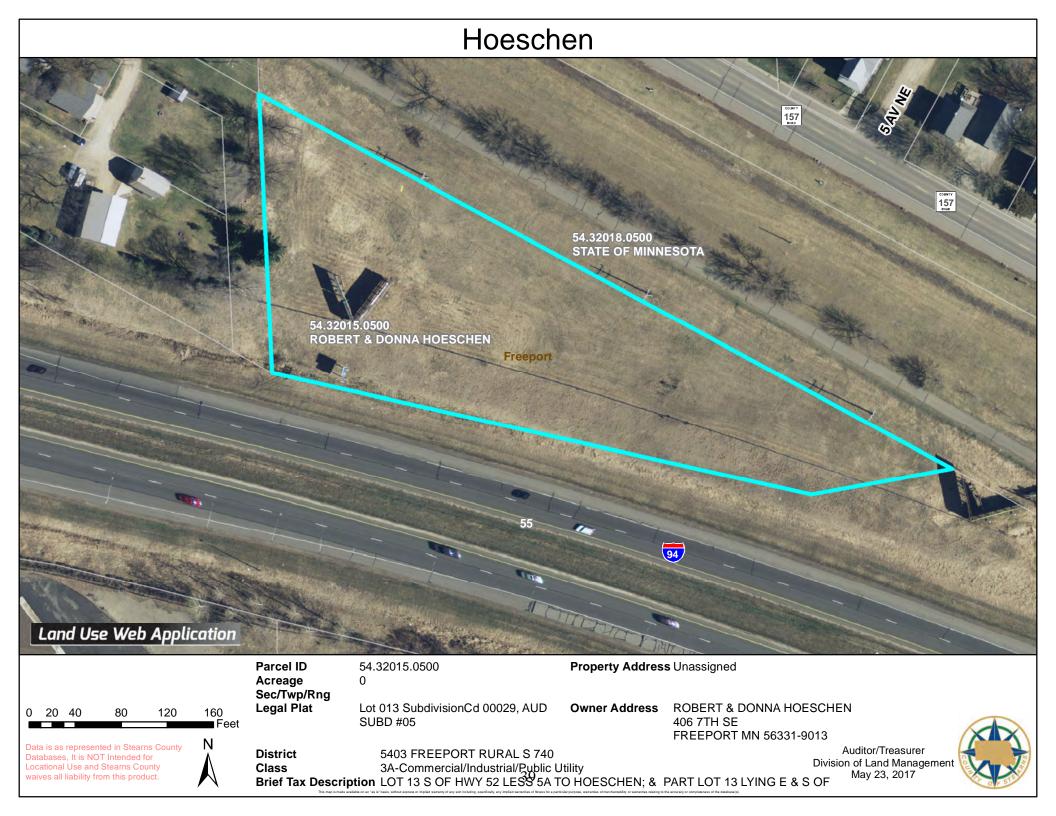

## Sacred Heart

Data is as represented in Stearns County Databases, it is NOT Intended for waives all liability from this product.

Acreage Sec/Twp/Rng Legal Plat

Lot 013 SubdivisionCd 00029, AUD

SUBD #05

Owner Address

CHURCH OF SACRED HEART **PO BOX 155** 

FREEPORT MN 56331

Auditor/Treasurer Division of Land Management May 23, 2017

Class 5E-Exempt Properties

Brief Tax Description 6.20A PART LOT 13 DES AS BEG AT NW COR LT 13-E3 34'-S1299'-SE TO NW COR

## Freeport City

|               |                                 |              | Estimated | Taxable   | Tax      | City        |                |            |               |            |
|---------------|---------------------------------|--------------|-----------|-----------|----------|-------------|----------------|------------|---------------|------------|
|               |                                 |              | Market    | Market    | Capacity | Annexation  |                | Annexation |               |            |
| Parcel        | Owner                           | Use Class    | Value     | Value     | Value    | Rate        | City Full Rate | Tax        | Full Rate Tax | Difference |
| 54.32010.0510 | Church of Sacred Heart          | Exempt       | 31,000    | 0         | 0        | 58.76183699 | 81.57648828    | 0.00       | 0.00          | 0.00       |
| 54.32015.0500 | Robert & Donna Hoeschen         | Commercial   | 44,600    | 44,600    | 670      | 58.76183699 | 81.57648828    | 393.70     | 546.56        | 152.86     |
| 54.32021.0000 | Pund Dairy LLC                  | Agricultural | 733,300   | 644,400   | 3,918    | 58.76183699 | 81.57648828    | 2,302.29   | 3,196.17      | 893.88     |
| 54.32028.0000 | Neal L & Lea V Borgerding Trust | Agricultural | 632,200   | 612,100   | 3,929    | 58.76183699 | 81.57648828    | 2,308.75   | 3,205.14      | 896.39     |
| 54.32085.0010 | Quality Trailer Products        | Commercial   | 743,500   | 743,500   | 14,120   | 58.76183699 | 81.57648828    | 8,297.17   | 11,518.60     | 3,221.43   |
|               |                                 |              | 2,184,600 | 2,044,600 | 22,637   |             |                | 13,301.92  | 18,466.47     | 5,164.55   |