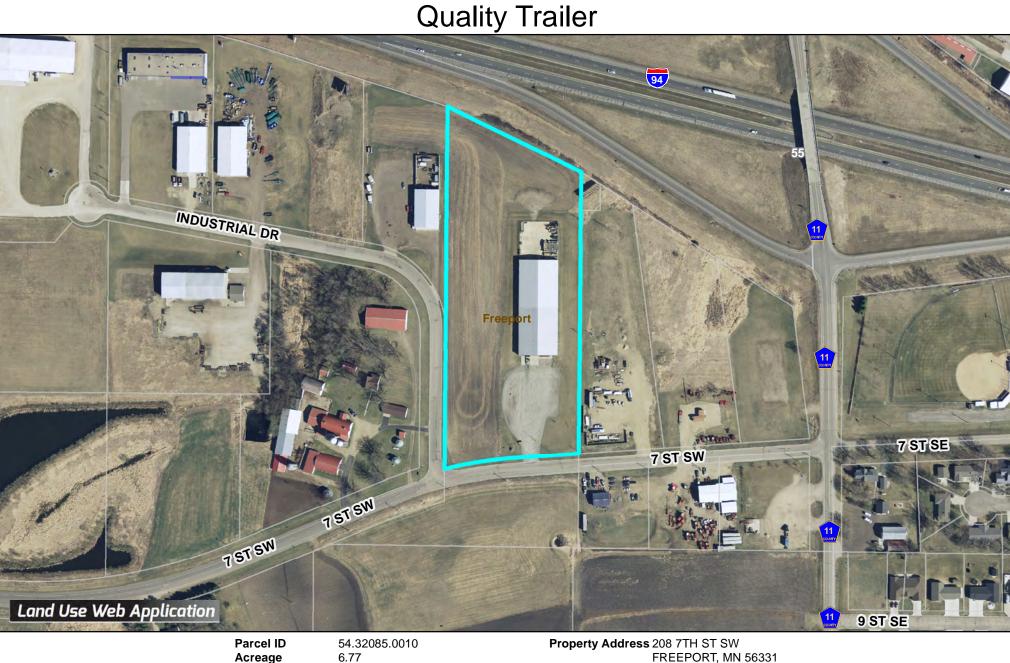

waives all liability from this product.

**Brief Tax Description** 

Data is as represented in Stearns County Databases, It is NOT Intended for Locational Use and Stearns County waives all liability from this product.

250

N

District

 Parcel ID
 54.32085.00

 Acreage
 6.77

 Sec/Twp/Rng
 3-125-32

 Legal Plat

Owner Address QUALITY TRAILER PRODUCTS CORP

208 7TH ST SW BOX 235

FREEPORT MN 56331

Auditor/Treasurer
Division of Land Management
May 23, 2017

Class 3A-Commercial/Industrial/Public Utility

Brief Tax Description 6.77 A. OF LOT 46 BEG AT SW COR OF Y2K QUADRANT & N LN OF SENTRY BR -

5403 FREEPORT RURAL S 740

## Freeport City

|               |                                 |              | Estimated | Taxable   | Tax      | City        |                |            |               |            |
|---------------|---------------------------------|--------------|-----------|-----------|----------|-------------|----------------|------------|---------------|------------|
|               |                                 |              | Market    | Market    | Capacity | Annexation  |                | Annexation |               |            |
| Parcel        | Owner                           | Use Class    | Value     | Value     | Value    | Rate        | City Full Rate | Tax        | Full Rate Tax | Difference |
| 54.32010.0510 | Church of Sacred Heart          | Exempt       | 31,000    | 0         | 0        | 58.76183699 | 81.57648828    | 0.00       | 0.00          | 0.00       |
| 54.32015.0500 | Robert & Donna Hoeschen         | Commercial   | 44,600    | 44,600    | 670      | 58.76183699 | 81.57648828    | 393.70     | 546.56        | 152.86     |
| 54.32021.0000 | Pund Dairy LLC                  | Agricultural | 733,300   | 644,400   | 3,918    | 58.76183699 | 81.57648828    | 2,302.29   | 3,196.17      | 893.88     |
| 54.32028.0000 | Neal L & Lea V Borgerding Trust | Agricultural | 632,200   | 612,100   | 3,929    | 58.76183699 | 81.57648828    | 2,308.75   | 3,205.14      | 896.39     |
| 54.32085.0010 | Quality Trailer Products        | Commercial   | 743,500   | 743,500   | 14,120   | 58.76183699 | 81.57648828    | 8,297.17   | 11,518.60     | 3,221.43   |
|               |                                 |              | 2,184,600 | 2,044,600 | 22,637   |             |                | 13,301.92  | 18,466.47     | 5,164.55   |