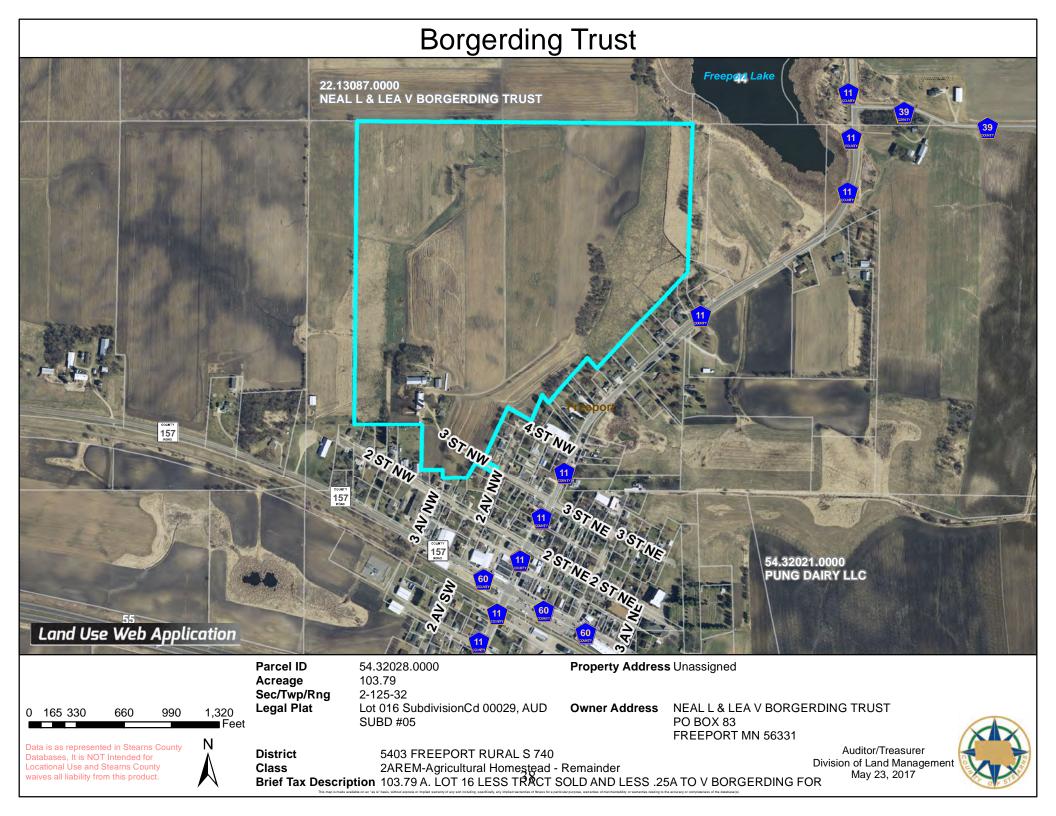

## Freeport City

|               |                                 |              | Estimated | Taxable   | Tax      | City        |                |            |               |            |
|---------------|---------------------------------|--------------|-----------|-----------|----------|-------------|----------------|------------|---------------|------------|
|               |                                 |              | Market    | Market    | Capacity | Annexation  |                | Annexation |               |            |
| Parcel        | Owner                           | Use Class    | Value     | Value     | Value    | Rate        | City Full Rate | Tax        | Full Rate Tax | Difference |
| 54.32010.0510 | Church of Sacred Heart          | Exempt       | 31,000    | 0         | 0        | 58.76183699 | 81.57648828    | 0.00       | 0.00          | 0.00       |
| 54.32015.0500 | Robert & Donna Hoeschen         | Commercial   | 44,600    | 44,600    | 670      | 58.76183699 | 81.57648828    | 393.70     | 546.56        | 152.86     |
| 54.32021.0000 | Pund Dairy LLC                  | Agricultural | 733,300   | 644,400   | 3,918    | 58.76183699 | 81.57648828    | 2,302.29   | 3,196.17      | 893.88     |
| 54.32028.0000 | Neal L & Lea V Borgerding Trust | Agricultural | 632,200   | 612,100   | 3,929    | 58.76183699 | 81.57648828    | 2,308.75   | 3,205.14      | 896.39     |
| 54.32085.0010 | Quality Trailer Products        | Commercial   | 743,500   | 743,500   | 14,120   | 58.76183699 | 81.57648828    | 8,297.17   | 11,518.60     | 3,221.43   |
|               |                                 |              | 2,184,600 | 2,044,600 | 22,637   |             |                | 13,301.92  | 18,466.47     | 5,164.55   |