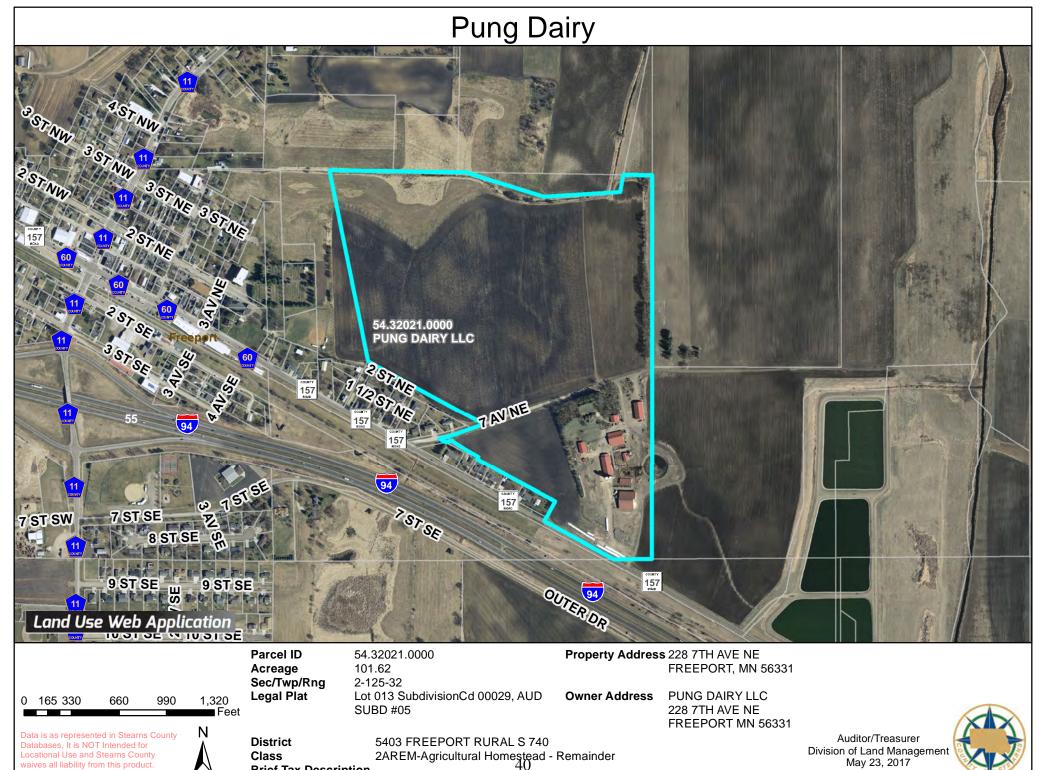

## Freeport City

|               |                                 |              | Estimated | Taxable   | Tax      | City        |                |            |               |            |
|---------------|---------------------------------|--------------|-----------|-----------|----------|-------------|----------------|------------|---------------|------------|
|               |                                 |              | Market    | Market    | Capacity | Annexation  |                | Annexation |               |            |
| Parcel        | Owner                           | Use Class    | Value     | Value     | Value    | Rate        | City Full Rate | Tax        | Full Rate Tax | Difference |
| 54.32010.0510 | Church of Sacred Heart          | Exempt       | 31,000    | 0         | 0        | 58.76183699 | 81.57648828    | 0.00       | 0.00          | 0.00       |
| 54.32015.0500 | Robert & Donna Hoeschen         | Commercial   | 44,600    | 44,600    | 670      | 58.76183699 | 81.57648828    | 393.70     | 546.56        | 152.86     |
| 54.32021.0000 | Pund Dairy LLC                  | Agricultural | 733,300   | 644,400   | 3,918    | 58.76183699 | 81.57648828    | 2,302.29   | 3,196.17      | 893.88     |
| 54.32028.0000 | Neal L & Lea V Borgerding Trust | Agricultural | 632,200   | 612,100   | 3,929    | 58.76183699 | 81.57648828    | 2,308.75   | 3,205.14      | 896.39     |
| 54.32085.0010 | Quality Trailer Products        | Commercial   | 743,500   | 743,500   | 14,120   | 58.76183699 | 81.57648828    | 8,297.17   | 11,518.60     | 3,221.43   |
|               |                                 |              | 2,184,600 | 2,044,600 | 22,637   |             |                | 13,301.92  | 18,466.47     | 5,164.55   |