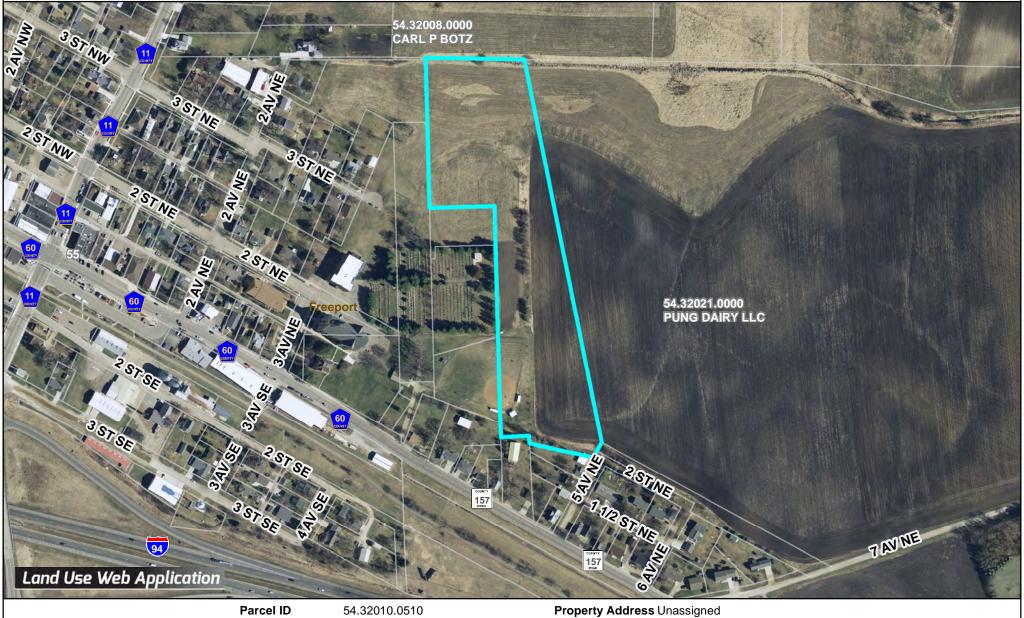

waives all liability from this product.

**Brief Tax Description** 



Data is as represented in Stearns County Databases, It is NOT Intended for Locational Use and Stearns County waives all liability from this product.

250

N

District

 Parcel ID
 54.32085.00

 Acreage
 6.77

 Sec/Twp/Rng
 3-125-32

 Legal Plat

Owner Address QUALITY TRAILER PRODUCTS CORP

208 7TH ST SW BOX 235

FREEPORT MN 56331

Auditor/Treasurer
Division of Land Management
May 23, 2017

Class 3A-Commercial/Industrial/Public Utility

Brief Tax Description 6.77 A. OF LOT 46 BEG AT SW COR OF Y2K QUADRANT & N LN OF SENTRY BR -

5403 FREEPORT RURAL S 740

## Sacred Heart



Data is as represented in Stearns County Databases, it is NOT Intended for waives all liability from this product.

Acreage Sec/Twp/Rng Legal Plat

Lot 013 SubdivisionCd 00029, AUD

SUBD #05

Owner Address

CHURCH OF SACRED HEART **PO BOX 155** 

FREEPORT MN 56331

Auditor/Treasurer Division of Land Management May 23, 2017



Class 5E-Exempt Properties

Brief Tax Description 6.20A PART LOT 13 DES AS BEG AT NW COR LT 13-E3 34'-S1299'-SE TO NW COR

## Freeport City

|               |                                 |              | Estimated | Taxable   | Tax      | City        |                |            |               |            |
|---------------|---------------------------------|--------------|-----------|-----------|----------|-------------|----------------|------------|---------